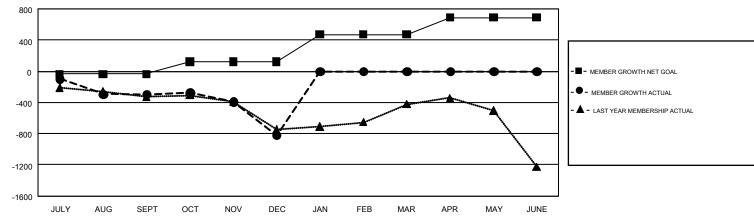

## GMT: JOOST PAIJMANS

REPORT DOES NOT INCLUDE CLUBS IN UNDISTRICTED AREAS.

| Clubs<br>RESULTS FOR 2018-2019 |    |   |    | Members<br>RESULTS FOR 2018-2019 |     |     |       |  |
|--------------------------------|----|---|----|----------------------------------|-----|-----|-------|--|
|                                |    |   |    |                                  |     |     |       |  |
| JULY/AUG/SEPT                  | 7  | 2 | 13 | JULY/AUG/SEPT                    | -34 | 583 | 790   |  |
| OCT/NOV/DEC                    | 18 | 4 | 8  | OCT/NOV/DEC                      | 156 | 584 | 1,040 |  |
| JAN/FEB/MAR                    | 33 | 0 | 0  | JAN/FEB/MAR                      | 352 | 0   | 0     |  |
| APR/MAY/JUNE                   | 37 | 0 | 0  | APR/MAY/JUNE                     | 217 | 0   | 0     |  |