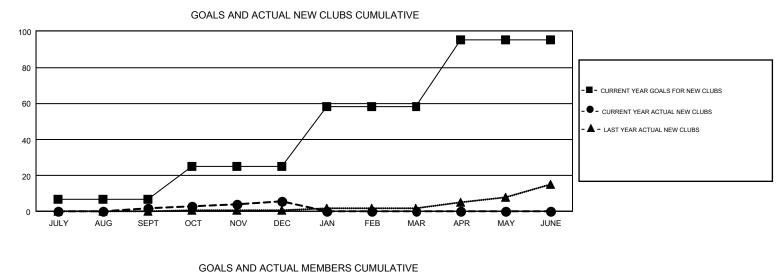

## GMT: JOOST PAIJMANS

REPORT DOES NOT INCLUDE CLUBS IN UNDISTRICTED AREAS.

| Clubs<br>RESULTS FOR 2018-2019 |    |   |    | Members<br>RESULTS FOR 2018-2019 |     |     |       |  |
|--------------------------------|----|---|----|----------------------------------|-----|-----|-------|--|
|                                |    |   |    |                                  |     |     |       |  |
| JULY/AUG/SEPT                  | 7  | 2 | 13 | JULY/AUG/SEPT                    | -34 | 583 | 790   |  |
| OCT/NOV/DEC                    | 18 | 4 | 8  | OCT/NOV/DEC                      | 156 | 584 | 1,040 |  |
| JAN/FEB/MAR                    | 33 | 0 | 0  | JAN/FEB/MAR                      | 352 | 0   | 0     |  |
| APR/MAY/JUNE                   | 37 | 0 | 0  | APR/MAY/JUNE                     | 217 | 0   | 0     |  |